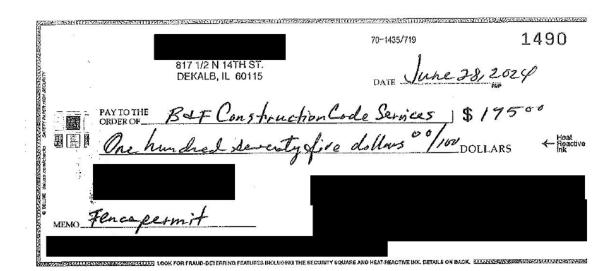

|          |                    |             |            |                    |          |                                                 | Date of         |                  |
|----------|--------------------|-------------|------------|--------------------|----------|-------------------------------------------------|-----------------|------------------|
|          |                    | Date of     | Date       | <b>Date Permit</b> | Permit   |                                                 | Variance        |                  |
| Permit # | Address            | Application | Reviewed   | Issued             | Fee      | Permit Type                                     | Application     |                  |
| 24-01    | 402 W Comanche     | 12/29/2023  | 1/5/2024   | 1/11/2024          | \$140.00 | shed demo                                       |                 |                  |
| 24-02    | 306 W Cherokee     | 3/12/2024   | 3/13/2024  | 3/18/2024          | \$175.00 | re-roof                                         |                 |                  |
| 24-03    | 312 N Illini       | 3/22/2024   | 3/29/2024  | 4/8/2024           | \$140.00 | shed                                            |                 |                  |
| 24-04    | 206 S Illini       | 3/26/2024   | 3/29/2024  | 4/3/2024           | \$175.00 | re-roof                                         |                 |                  |
| 24-05    | 204 E Cherokee Ave | 3/11/2024   | 4/2/2024   | 4/3/2024           | \$225.00 | garage roof and repairs                         |                 |                  |
| 24-06    | 103 W Comanche     | 4/4/2024    | 4/12/2024  | 4/16/2024          | \$210.00 | masonry repairs                                 |                 |                  |
| 24-07    | 208 N Mohawk       | 4/11/2024   | 4/15/2024  | 4/19/2024          | \$175.00 | roof                                            |                 |                  |
| 24-08    | 503 W Cherokee Ave | 4/4/2024    | 4/10/2024  | 4/24/2024          | \$175.00 | roof                                            |                 |                  |
| 24-09    | 503 S Shabbona Rd  | 4/22/2024   | 4/22/2024  | 4/29/2024          | \$140.00 | garage roof                                     |                 |                  |
| 24-10    | 505 W Cherokee Ave | 4/26/2024   | 5/1/2024   | 5/6/2024           | \$175.00 | roof                                            |                 |                  |
| 24-11    | 205 Nokomis St     | 5/3/2024    | 5/14/2024  | 5/17/2024          | \$210.00 | deck                                            |                 |                  |
| 24-12    | 404 W Navaho       | 5/8/2024    | 5/13/2024  | 5/20/2024          | \$175.00 | roof                                            |                 |                  |
| 24-13    | 403 W Cherokee Ave | 3/12/2024   | 5/10/2024  | 5/22/2024          | \$140.00 | metal roof over asphalt shingles                |                 |                  |
| 24-14    | 411 W Navaho Ave   | 5/7/2024    |            | 5/22/2024          | \$175.00 | roof                                            |                 |                  |
| 24-15    | 407 W Cherokee Ave | 4/6/2024    | 5/22/2024  | 5/24/2024          | \$400.00 | 4 season room                                   |                 |                  |
| 24-16    | 106 W Navaho       | 5/30/2024   | 5/30/2024  | 6/4/2024           | \$140.00 | 3 season room windows                           |                 |                  |
| 24-17    | 103 W Comanche     | 5/6/2024    | 6/3/2024   | 6/6/2024           | \$290.00 | roof repair                                     |                 |                  |
| 24-18    | 208 N Pokanoka     | 5/6/2024    | 6/7/2024   | 6/10/2024          | \$175.00 | porch roof                                      |                 |                  |
| 24-19    | 121 Comanche       | 5/22/2024   | 6/6/2024   | 6/17/2024          | \$210.00 | reframing back wall plus roof and siding        |                 |                  |
| 24-20    | 602 E Comanche     | 4/25/2024   | 6/20/2024  | 6/24/2024          | \$600.00 | addition/new building                           |                 |                  |
| 24-21    | 208 N Shabbona     | 5/28/2024   | 6/26/2024  | 6/28/2024          | \$175.00 | deck repairs                                    |                 |                  |
| 24-22    | 513 W Comanche     | 6/24/2024   | 6/26/2024  | 7/8/2024           | \$175.00 | fence                                           |                 |                  |
| 24-23    | 704 S Moccasin     | 7/9/2024    | 7/15/2024  | 7/16/2024          | \$175.00 | roof                                            |                 |                  |
| 24-24    | 107 W Cherokee     | 7/18/2024   | 7/19/2024  | 7/22/2024          | \$175.00 | roof                                            |                 |                  |
| 24-25    | 407 S Shabbona     | 6/4/2024    | 7/9/2024   | 7/30/2024          | \$175.00 | concrete roof                                   |                 |                  |
| 24-26    | 403 W Cherokee Ave | 7/24/2024   | 8/7/2024   | 8/7/2024           | \$175.00 | gazebo                                          |                 |                  |
| 24-27    | 305 N Illini       | 8/8/2024    | 8/15/2024  | 8/15/2024          | \$175.00 | garage roof                                     |                 |                  |
| 24-28    | 314 W Cherokee Ave | 5/27/2024   | 5/30/2024  | 8/26/2024          | \$210.00 | deck - permit issued 3 months later due to payr | nent not receiv | ed until 8/26/24 |
| 24-29    | 304 W Navaho Ave   | 9/19/2024   | 9/26/2024  | 10/3/2024          | \$175.00 |                                                 |                 |                  |
| 24-30    | 409 Comanche Ave   | 10/3/2024   |            | 10/11/2024         | \$290.00 | roof                                            |                 |                  |
| 24-31    | 607 S Shabbona Rd  |             | 10/17/2024 | 10/18/2024         | \$280.00 | garage                                          |                 |                  |
| 24-32    | 205 N Illini       | 11/22/2024  |            | 12/6/2024          | \$175.00 | re-roof                                         |                 |                  |
| 24-33    | 205 N Illini       |             | 11/22/2024 | 12/6/2024          | \$175.00 | siding                                          |                 |                  |
| 24-34    | 312 Cherokee       |             | 12/6/2024  | 12/6/2024          |          | electrical work                                 |                 |                  |