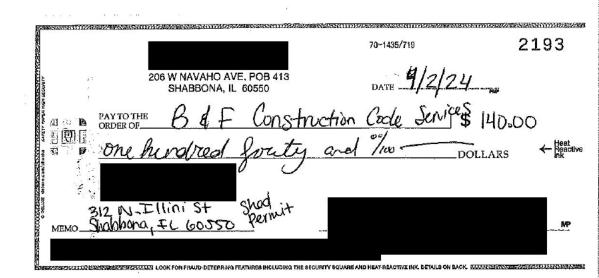

|          |                    |             |            |                    |          |                                                 | Date of         |                  |
|----------|--------------------|-------------|------------|--------------------|----------|-------------------------------------------------|-----------------|------------------|
|          |                    | Date of     | Date       | <b>Date Permit</b> | Permit   |                                                 | Variance        |                  |
| Permit # | Address            | Application | Reviewed   | Issued             | Fee      | Permit Type                                     | Application     |                  |
| 24-01    | 402 W Comanche     | 12/29/2023  | 1/5/2024   | 1/11/2024          | \$140.00 | shed demo                                       |                 |                  |
| 24-02    | 306 W Cherokee     | 3/12/2024   | 3/13/2024  | 3/18/2024          | \$175.00 | re-roof                                         |                 |                  |
| 24-03    | 312 N Illini       | 3/22/2024   | 3/29/2024  | 4/8/2024           | \$140.00 | shed                                            |                 |                  |
| 24-04    | 206 S Illini       | 3/26/2024   | 3/29/2024  | 4/3/2024           | \$175.00 | re-roof                                         |                 |                  |
| 24-05    | 204 E Cherokee Ave | 3/11/2024   | 4/2/2024   | 4/3/2024           | \$225.00 | garage roof and repairs                         |                 |                  |
| 24-06    | 103 W Comanche     | 4/4/2024    | 4/12/2024  | 4/16/2024          | \$210.00 | masonry repairs                                 |                 |                  |
| 24-07    | 208 N Mohawk       | 4/11/2024   | 4/15/2024  | 4/19/2024          | \$175.00 | roof                                            |                 |                  |
| 24-08    | 503 W Cherokee Ave | 4/4/2024    | 4/10/2024  | 4/24/2024          | \$175.00 | roof                                            |                 |                  |
| 24-09    | 503 S Shabbona Rd  | 4/22/2024   | 4/22/2024  | 4/29/2024          | \$140.00 | garage roof                                     |                 |                  |
| 24-10    | 505 W Cherokee Ave | 4/26/2024   | 5/1/2024   | 5/6/2024           | \$175.00 | roof                                            |                 |                  |
| 24-11    | 205 Nokomis St     | 5/3/2024    | 5/14/2024  | 5/17/2024          | \$210.00 | deck                                            |                 |                  |
| 24-12    | 404 W Navaho       | 5/8/2024    | 5/13/2024  | 5/20/2024          | \$175.00 | roof                                            |                 |                  |
| 24-13    | 403 W Cherokee Ave | 3/12/2024   | 5/10/2024  | 5/22/2024          | \$140.00 | metal roof over asphalt shingles                |                 |                  |
| 24-14    | 411 W Navaho Ave   | 5/7/2024    |            | 5/22/2024          | \$175.00 | roof                                            |                 |                  |
| 24-15    | 407 W Cherokee Ave | 4/6/2024    | 5/22/2024  | 5/24/2024          | \$400.00 | 4 season room                                   |                 |                  |
| 24-16    | 106 W Navaho       | 5/30/2024   | 5/30/2024  | 6/4/2024           | \$140.00 | 3 season room windows                           |                 |                  |
| 24-17    | 103 W Comanche     | 5/6/2024    | 6/3/2024   | 6/6/2024           | \$290.00 | roof repair                                     |                 |                  |
| 24-18    | 208 N Pokanoka     | 5/6/2024    | 6/7/2024   | 6/10/2024          | \$175.00 | porch roof                                      |                 |                  |
| 24-19    | 121 Comanche       | 5/22/2024   | 6/6/2024   | 6/17/2024          | \$210.00 | reframing back wall plus roof and siding        |                 |                  |
| 24-20    | 602 E Comanche     | 4/25/2024   | 6/20/2024  | 6/24/2024          | \$600.00 | addition/new building                           |                 |                  |
| 24-21    | 208 N Shabbona     | 5/28/2024   | 6/26/2024  | 6/28/2024          | \$175.00 | deck repairs                                    |                 |                  |
| 24-22    | 513 W Comanche     | 6/24/2024   | 6/26/2024  | 7/8/2024           | \$175.00 | fence                                           |                 |                  |
| 24-23    | 704 S Moccasin     | 7/9/2024    | 7/15/2024  | 7/16/2024          | \$175.00 | roof                                            |                 |                  |
| 24-24    | 107 W Cherokee     | 7/18/2024   | 7/19/2024  | 7/22/2024          | \$175.00 | roof                                            |                 |                  |
| 24-25    | 407 S Shabbona     | 6/4/2024    | 7/9/2024   | 7/30/2024          | \$175.00 | concrete roof                                   |                 |                  |
| 24-26    | 403 W Cherokee Ave | 7/24/2024   | 8/7/2024   | 8/7/2024           | \$175.00 | gazebo                                          |                 |                  |
| 24-27    | 305 N Illini       | 8/8/2024    | 8/15/2024  | 8/15/2024          | \$175.00 | garage roof                                     |                 |                  |
| 24-28    | 314 W Cherokee Ave | 5/27/2024   | 5/30/2024  | 8/26/2024          | \$210.00 | deck - permit issued 3 months later due to payr | nent not receiv | ed until 8/26/24 |
| 24-29    | 304 W Navaho Ave   | 9/19/2024   | 9/26/2024  | 10/3/2024          | \$175.00 |                                                 |                 |                  |
| 24-30    | 409 Comanche Ave   | 10/3/2024   |            | 10/11/2024         | \$290.00 | roof                                            |                 |                  |
| 24-31    | 607 S Shabbona Rd  |             | 10/17/2024 | 10/18/2024         | \$280.00 | garage                                          |                 |                  |
| 24-32    | 205 N Illini       | 11/22/2024  |            | 12/6/2024          | \$175.00 | re-roof                                         |                 |                  |
| 24-33    | 205 N Illini       |             | 11/22/2024 | 12/6/2024          | \$175.00 | siding                                          |                 |                  |
| 24-34    | 312 Cherokee       |             | 12/6/2024  | 12/6/2024          |          | electrical work                                 |                 |                  |